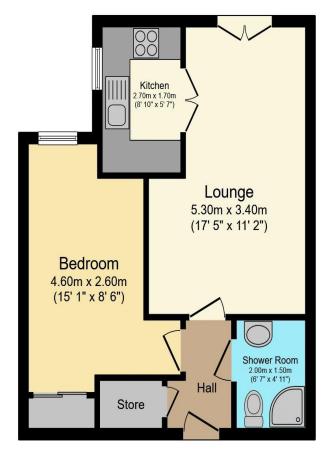

## Visit us at retirementhomesearch.co.uk

Total floor area 40.9 m² (441 sq.ft.) approx

This floor plan is for illustrative purposes only. It is not drawn to scale. Any measurements, floor areas (including any total floor area), openings and orientation are approximate. No details are guaranteed, they cannot be relied upon for any purpose and they do not form part of any agreement. No liability is taken for any error, omission or misstatement. A party must rely upon its own inspection(s). Powered by www.focalagent.com