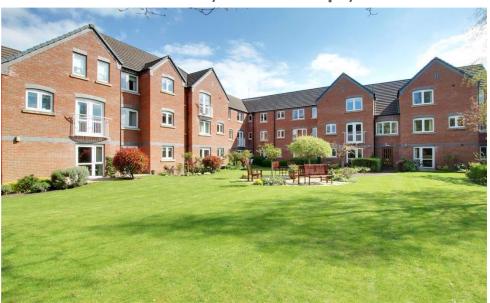

## **40 Whittingham Court**

Tower Hill, Droitwich Spa, Worcestershire, WR9 8AF

PRICE: £95,000 Lease: 125 years from 2005

## **Property Description:**

A ONE BEDROOM SECOND FLOOR RETIREMENT APARTMENT OVERLOOKING REAR GARDENS Whittingham Court was built by McCarthy & Stone Developments Ltd and completed in 2006. It is situated in the historic town centre of Droitwich Spa. Droitwich offers a mixture of old retail traditions and new shopping outlets and it also has a good selection of supermarkets. The park across the road has a Lido open during summer months, cafe open all year round, bandstand with brass bands playing through the summer and a bowling green. Vines Park is within walking distance and has barge trips along the canal and several events throughout the year. Three local GP surgeries. Train station is approximately 15 minute walk away with direct routes to Birmingham City Centre. The Development Manager can be contacted from various points within each property in the case of an emergency. For periods when the Development Manager is off duty there is a 24 hour emergency Appello call system. It is a condition of purchase that residents be over the age of 60 years, or in the event of a couple, one must be over the age of 60 years and the other over 55 years. Please speak to our Property Consultant if you require information regarding "Event Fees" that may apply to this property.

Residents' lounge and communal gardens Mobility scooter room to park and charge Lifts to all floors Laundry room and Guest Suite Minimum Age 60 Resident Development Manager 24 hour emergency Appello call system Security door entry system/CCTV entry system Lease 125 years from 2005